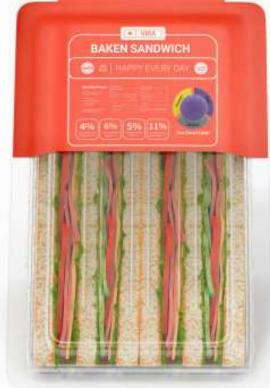

#### Products it can be used on

Currently, Vira Smart Label can be used on all kinds of dairy products, red meat, chicken, ready-made sandwiches, medicines and blood products sensitive to storage conditions.