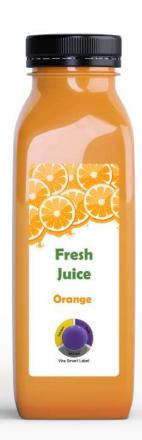

#### Products it can be used on

Currently, Vira Smart Label can be used on all kinds of dairy products, red meat, chicken, ready-made sandwiches, medicines and blood products sensitive to storage conditions.

#### **Vira Smart Label**

Vira Smart Label is a new tool for instant monitoring of health status and also for detecting spoilage which can be easily installed on food packaging and instead of relying on the expiration date, it shows the actual health status of the product by changing its color. It shows that it can solve the problems of expiration dates. The purple color indicates the freshness of the product and the gray color means that it is still healthy which is a warning to consume the food faster. Yellow color shows food spoilage.