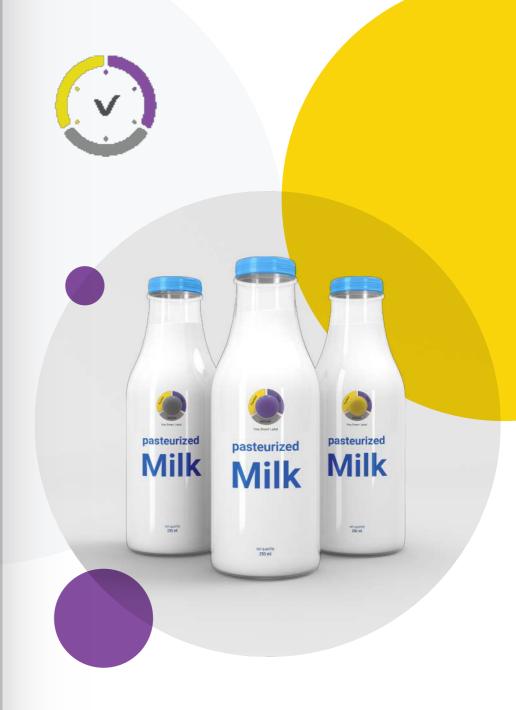

#### Products it can be used on

Currently, Vira Smart Label can be used on all kinds of dairy products, red meat, chicken, ready-made sandwiches, medicines and blood products sensitive to storage conditions.

#### **Vira Smart Label**

Vira Smart Label is a new tool for instant monitoring of health status and also for detecting spoilage which can be easily installed on food packaging and instead of relying on the expiration date, it shows the actual health status of the product by changing its color. It shows that it can solve the problems of expiration dates. The purple color indicates the freshness of the product and the gray color means that it is still healthy which is a warning to consume the food faster. Yellow color shows food spoilage.