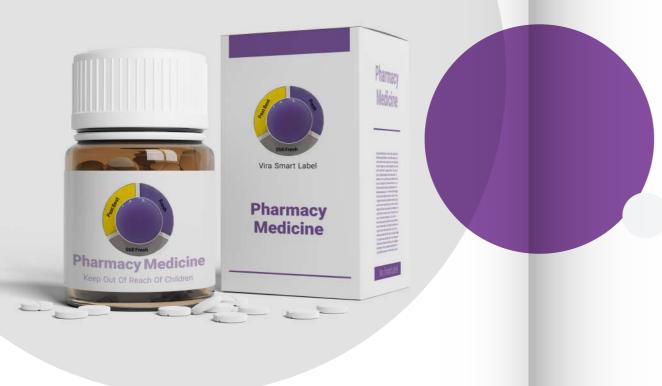

#### Products it can be used on

Currently, Vira Smart Label can be used on all kinds of dairy products, red meat, chicken, ready-made sandwiches, medicines and blood products sensitive to storage conditions.

#### **Vira Smart Label**

Vira Smart Label is a new tool for instant monitoring of health status and also for detecting spoilage which can be easily installed on food packaging and instead of relying on the expiration date, it shows the actual health status of the product by changing its color. It shows that it can solve the problems of expiration dates. The purple color indicates the freshness of the product and the gray color means that it is still healthy which is a warning to consume the food faster. Yellow color shows food spoilage.