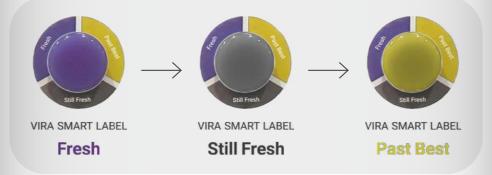

#### **Vira Smart Label**

Vira Smart Label is a new tool for instant monitoring of health status and also for detecting spoilage which can be easily installed on food packaging and instead of relying on the expiration date, it shows the actual health status of the product by changing its color. It shows that it can solve the problems of expiration dates. The purple color indicates the freshness of the product and the gray color means that it is still healthy which is a warning to consume the food faster. Yellow color shows food spoilage.