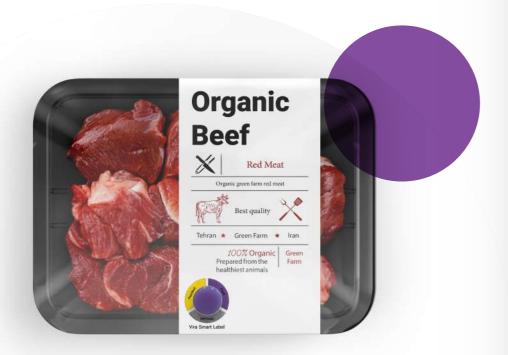

#### **Vira Smart Label**

Vira Smart Label is a new tool for instant monitoring of health status and also for detecting spoilage which can be easily installed on food packaging and instead of relying on the expiration date, it shows the actual health status of the product by changing its color. It shows that it can solve the problems of expiration dates. The purple color indicates the freshness of the product and the gray color means that it is still healthy which is a warning to consume the food faster. Yellow color shows food spoilage.

#### Products it can be used on

Currently, Vira Smart Label can be used on all kinds of dairy products, red meat, chicken, ready-made sandwiches, medicines and blood products sensitive to storage conditions.